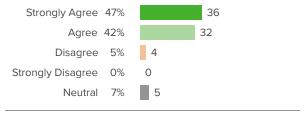

District average: Washington Elementary School District 78 responses Strongly Agree 41% 32 Strongly Agree 39% Agree 46% 36 28 Agree 37% Disagree 5% 4 Disagree 7% 5 Strongly Disagree Strongly Disagree 0% 13 Neutral 8% 6 Neutral 17% Favorable: Favorable: