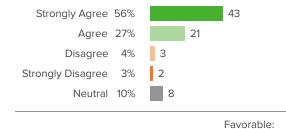

District average: Washington Elementary School District 78 responses Strongly Agree 41% 32 Strongly Agree 39% Agree 46% 36 28 Agree 37% Disagree 5% 4 Disagree 7% 5 Strongly Disagree Strongly Disagree 0% 13 Neutral 8% 6 Neutral 17% Favorable: Favorable: