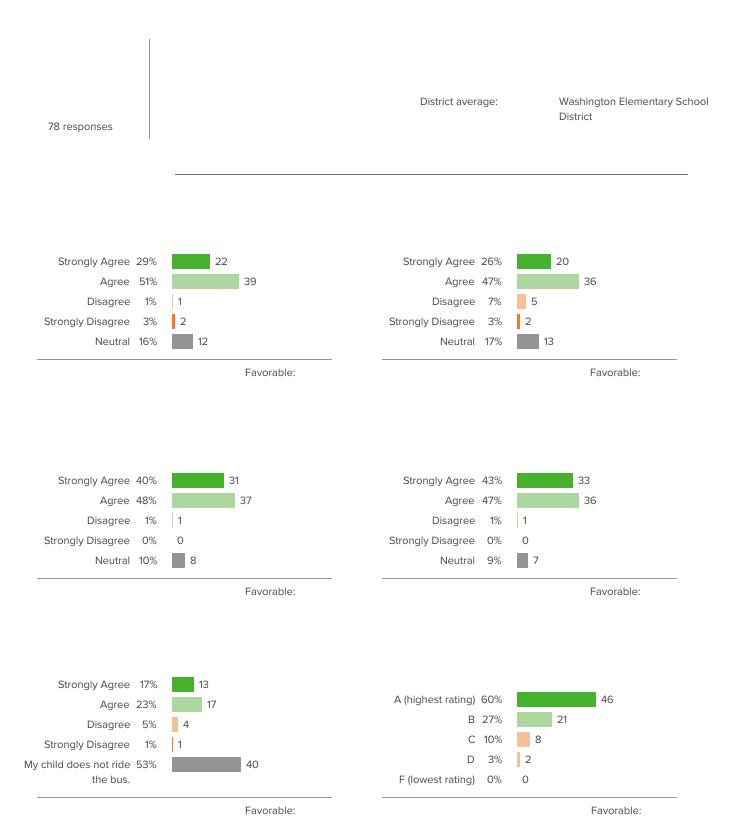

| 78 responses |            | District average: | Washington Elementary Schoo<br>District |
|--------------|------------|-------------------|-----------------------------------------|
|              |            |                   |                                         |
|              |            |                   |                                         |
|              |            |                   |                                         |
|              |            |                   |                                         |
|              | Favorable: | -                 |                                         |