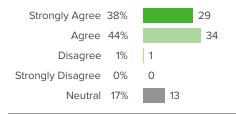

Strongly Agree 43% 33

Agree 43% 33

Disagree 1% 1

Strongly Disagree 0% 0

Neutral 13% 10

Favorable:

78 responses

District average: